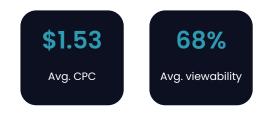

# **Rideshare Brand**

#### Better cost-per-click

Major global rideshare and food delivery brand reduced the cost-per-click compared with both standard display and paid social by using our ads in display inventory on the web.