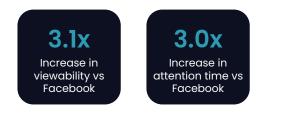

# 3.1x

#### **Increase in viewability**

Clients have reported viewability of 67% and in-view attention time of 9 seconds, over 3x higher than social feeds when using Social Creative Extension on the web

Imperdiet proin fermentum leo vel orci porta. Auctor eu augue ut lectus arcu bibendum at varius vel. Sed blandit libero volutpat sed cras ornare arcu dui vivamus. Curabitur vitae nunc sed velit dignissim sodales. Interdum posuere lorem ipsum dolor sit amet consectetur adipiscing.