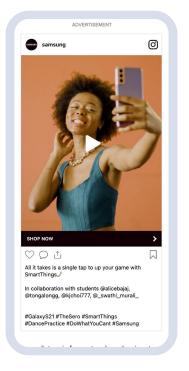

# Build bridges, not walls

The most effective creative in every channel

Social Display with Nova enables the best creative from social to be distributed programmatically at scale in any standard display supply on the open web, within minutes.

# 1. Select any social creative

## Repurpose social creative designed for any platform

### Popular social creative formats

- Video
- Photo
- Carousel
- Website

View Examples