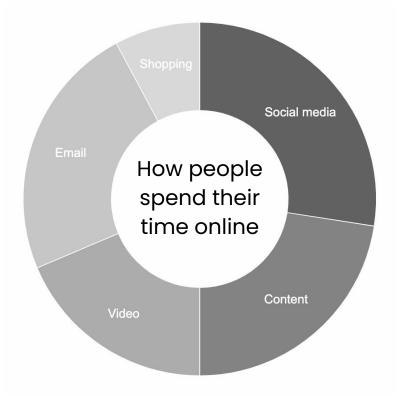

## Time spent online outside of social media

The majority of time spent online is outside of social media platforms, giving more opportunities to connect with people