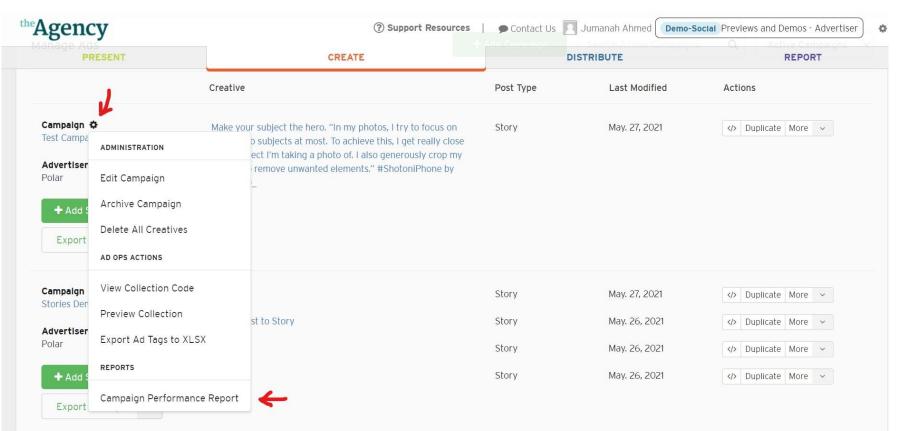

### How to access Campaign Performance Report

### What's Included?

Reports are downloaded in .xlsx format by clicking on the gear icon beside "Campaign" and selecting "Campaign performance Report" from drop down. This report includes the following.